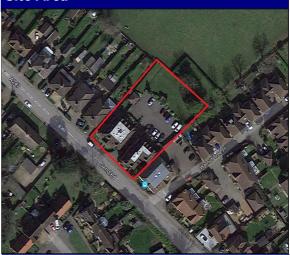

eholders, plus a shared communal garden to the rear. There is a residential management company who are responsible for the day to day management of the communal parts.

Three spaces are unallocated and retained by the freeholder. These are currently being used as visitors parking spaces.

#### Accommodation

### **Grove House:**

6 long leases dated 25.03.06 for a term of 125 years, currently paying £250 Ground Rent per flat.

#### Cartbridge Court:

8 long leases dated 25.03.06 for a term of 125 years, currently paying £250 Ground Rent per flat.

#### Price

£80,000 for the Freehold interest.

## Long Lease

All long leases are dated 25/03/06 for a term of 125 years; currently paying £250 p.a. Ground rent; with 25 yearly stepped increments.



#### **EPC**

Upon request.

#### Site Area



#### Viewing

Strictly by appointment with the sole agents:



These particulars do not constitute, or form any part of, any offer or contract, and whilst all the information given is believed to be correct, all interested parties must satisfy themselves of its accuracy. All prices and rents are quoted exclusive of VAT, unless otherwise stated.

Owen Shipp Commercial
The Annexe, Saxon House, 28 Castle Street, Guildford, Surrey, GU1 3UW www.owenshipp.co.uk